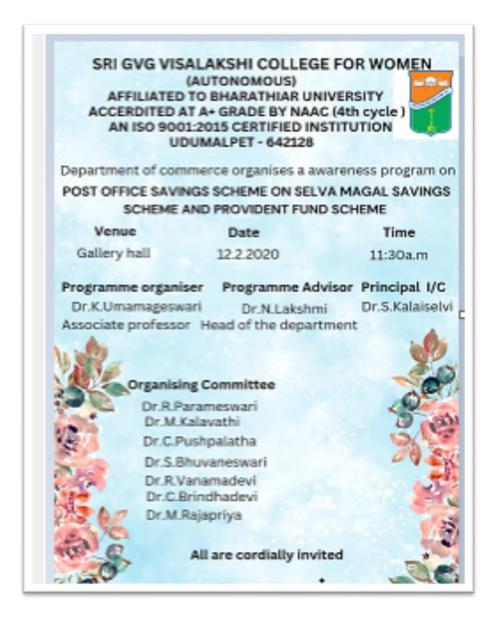

### Awareness Creation Programme on Selva Magal Savings Scheme & PPF Account

An ISO 9001:2015 Certified Institution Udumalpet- 642128

For the academic year 2019-20 the Department of Commerce Aided carried out extension activity for Creating Awareness on Post Office Savings Scheme on Selva Magal Savings Scheme and Public Provident Fund Scheme.(Sukanya Samridhi Account and Public Provident Fund Account). The programme was inaugurated on 12.2.2020 with the introductory speech by Mr.S.Rajagopal, Deputy Superintendent, Pollachi Head Post Office, Pollachi. Six teachers of Commerce and fifty eight students of III B.Com Aided attended the programme. The speaker explained the features of the scheme and clarified the doubts raised by the students. From the next day onwards the participants started the field work of meeting the public. In the extension activity all the 58 students of III B.Com participated and created awareness to the tune of 883 responses. The participants expressed that meeting public for creating awareness about a financial scheme was challenging and at the same time interesting. Through this extension activity 883 public were reached and the college extended the service to outside public also on creating financial awareness.