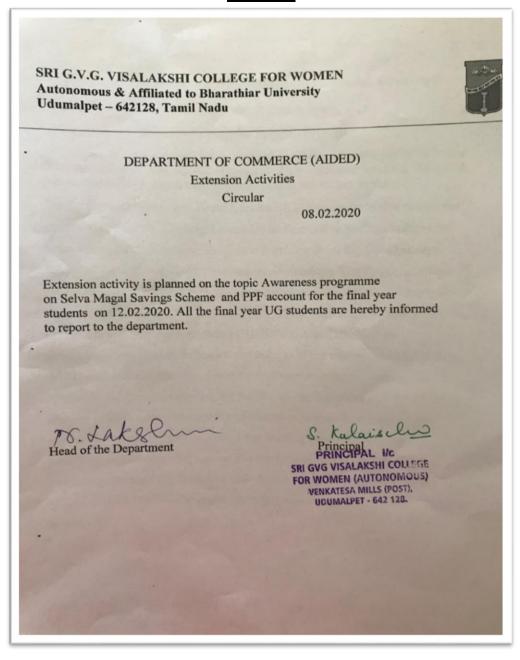

#### Circular

For the academic year 2019-20 the Department of Commerce Aided carried out extension activity for Creating Awareness on Post Office Savings Scheme on Selva Magal Savings Scheme and Public Provident Fund Scheme.(Sukanya Samridhi Account and Public Provident Fund Account). The programme was inaugurated on 12.2.2020 with the introductory speech by Mr.S.Rajagopal, Deputy Superintendent, Pollachi Head Post Office, Pollachi. Six teachers of Commerce and fifty eight students of III B.Com Aided attended the programme. The speaker explained the features of the scheme and clarified the doubts raised by the students. From the next day onwards the participants started the field work of meeting the public. In the extension activity all the 58 students of III B.Com participated and created awareness to the tune of 883 responses. The participants expressed that meeting public for creating awareness about a financial scheme was challenging and at the same time interesting. Through this extension activity 883 public were reached and the college extended the service to outside public also on creating financial awareness.